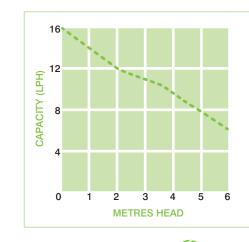

### RELATED PRODUCTS

- Braided hose
- S&V adaptor
- Squeezy fit

阶 MAX. FLOW 16 LPH

DECIBEL RATING 21 dB(A)

| Section                     | Specification                        | Section                                       | Specification                     |
|-----------------------------|--------------------------------------|-----------------------------------------------|-----------------------------------|
| Use with                    | Air conditioner (Max. 7kW)           | Fluid                                         | Fresh water of 1~40°C             |
| Power supply                | Refer to the product label           | Non-continuously rated operating time         | 5 min. on / 1 min. off            |
| Electrical output           | 9W                                   | Thermal protection                            | 100°C                             |
| Safety switch contacts      | Max. 3A 110 VAC or<br>Max. 3A 240VAC | Working without fluid coming trhough the pump | Less than 1 min. only available   |
| Max. suction head           | 2m                                   | Pump size                                     | 167.2mm(L) x 73.6mm(W) x 43mm(H)  |
| Max. discharge rate         | 8m                                   | Reservoir size                                | 76.7mm(L) x 43.2mm(W) x 40.3mm(H) |
| Max. flow rate at zero head | 16 <i>t</i> h                        | Effective capacity of reservoir               | 35m/                              |