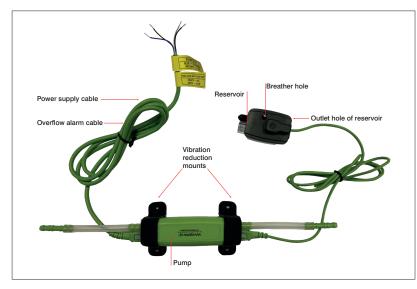

#### WHISPA-Q-MINI

The Whispa-Q MINI in line pump is designed to provide ultra-quiet running utilising the vibration reduction mounts along with a stylish sleek ultra-cool design. This new mini pump offers easy installation and hassle free maintenance

## THE PACKAGE

- Pump and reservoir
- Anti-vibration mounts
- Inlet and reservoir hose
- Anti-syphon valve
- Mounting accessories